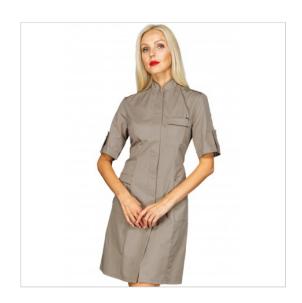

## **SCHEDA PRODOTTO**

Gown Veneziashort sleeveTaupe + profile Mud Color 65% Polyester - 35% Cotton ISACCO 007735M Riferimento: ISA007735M

| Areas of Use       | Beauty                   |
|--------------------|--------------------------|
|                    | HEALTHCARE               |
| Color              | Colorful                 |
|                    | Grey                     |
| Composition Fabric | 65% Polyester 35% Cotton |
| Design             | Monochrome               |
| Fabric weight      | 195 gr/mq                |
| Kind of Closure    | Snaps                    |
| Length             | Long                     |
| Model              | Woman                    |
| Number of Buttons  | Seven                    |
| Number of Pockets  | Three                    |
| Product Line       | Venezia                  |
| Product category   | Gowns                    |
| Season             | Summer                   |
| Secondary Color    | Mud Color                |
| Type of Neck       | Mandarin                 |
| Type of Sleeves    | Short                    |