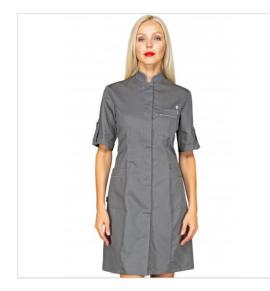

## SCHEDA PRODOTTO

Gown Veneziashort sleeveGrey + profile Grey 65% Polyester - 35% Cotton ISACCO 007712M

Riferimento: ISA007712M

| Areas of Use       | Beauty                   |
|--------------------|--------------------------|
|                    | HEALTHCARE               |
| Color              | Colorful                 |
|                    | Grey                     |
| Composition Fabric | 65% Polyester 35% Cotton |
| Design             | Monochrome               |
| Fabric weight      | 195 gr/mq                |
| Kind of Closure    | Snaps                    |
| Length             | Long                     |
| Model              | Woman                    |
| Number of Buttons  | Seven                    |
| Number of Pockets  | Three                    |
| Product Line       | Venezia                  |
| Product category   | Gowns                    |
| Season             | Summer                   |
| Secondary Color    | Grey                     |
| Type of Neck       | Mandarin                 |
| Type of Sleeves    | Short                    |