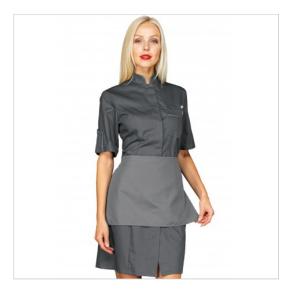

## **SCHEDA PRODOTTO**

Gown Veneziashort sleeveGrey + profile Grey with apron 65% Polyester - 35% Cotton ISACCO 007712G Riferimento: ISA007712G

| Areas of Use       | Beauty                   |
|--------------------|--------------------------|
|                    | HEALTHCARE               |
| Color              | Colorful                 |
|                    | Grey                     |
| Composition Fabric | 65% Polyester 35% Cotton |
| Design             | Monochrome               |
| Fabric weight      | 195 gr/mq                |
| Kind of Closure    | Snaps                    |
| Length             | Long                     |
| Model              | Woman                    |
| Number of Buttons  | Seven                    |
| Number of Pockets  | Three                    |
| Product Line       | Venezia                  |
| Product category   | Gowns                    |
| Season             | Summer                   |
| Secondary Color    | Grey                     |
| Type of Neck       | Mandarin                 |
| Type of Sleeves    | Short                    |