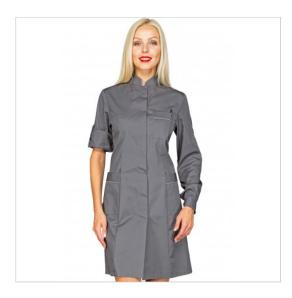

## **SCHEDA PRODOTTO**

Gown Venezia Grey + profile Grey 65% Polyester - 35% Cotton ISACCO 007712

Riferimento: ISA007712

| Areas of Use       | Beauty                   |
|--------------------|--------------------------|
|                    | HEALTHCARE               |
| Color              | Colorful                 |
|                    | Grey                     |
| Composition Fabric | 65% Polyester 35% Cotton |
| Cuffs              | with Button              |
| Design             | Monochrome               |
| Fabric weight      | 195 gr/mq                |
| Kind of Closure    | Snaps                    |
| Length             | Long                     |
| Model              | Woman                    |
| Number of Buttons  | Seven                    |
| Number of Pockets  | Three                    |
| Product Line       | Venezia                  |
| Product category   | Gowns                    |
| Season             | All season               |
| Secondary Color    | Grey                     |
| Type of Neck       | Mandarin                 |
| Type of Sleeves    | Long                     |