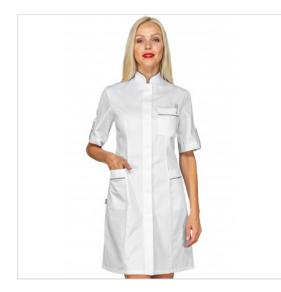

## SCHEDA PRODOTTO

Gown Veneziashort sleeveWhite + profile Grey 65% Polyester - 35% Cotton ISACCO 007710M

Riferimento: ISA007710M

| Areas of Use       | HEALTHCARE               |
|--------------------|--------------------------|
|                    | Beauty                   |
| Color              | White                    |
| Composition Fabric | 65% Polyester 35% Cotton |
| Design             | Monochrome               |
| Fabric weight      | 195 gr/mq                |
| Kind of Closure    | Snaps                    |
| Length             | Long                     |
| Model              | Woman                    |
| Number of Buttons  | Seven                    |
| Number of Pockets  | Three                    |
| Product Line       | Venezia                  |
| Product category   | Gowns                    |
| Season             | Summer                   |
| Secondary Color    | Grey                     |
| Type of Neck       | Mandarin                 |
| Type of Sleeves    | Short                    |