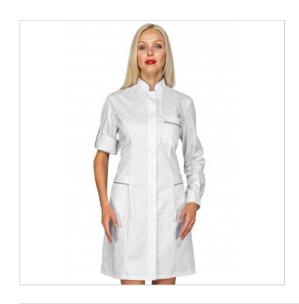

## **SCHEDA PRODOTTO**

Gown Venezia White + profile Grey 65% Polyester - 35% Cotton ISACCO 007710

Riferimento: ISA007710

| Areas of Use       | HEALTHCARE               |
|--------------------|--------------------------|
|                    | Beauty                   |
| Color              | White                    |
| Composition Fabric | 65% Polyester 35% Cotton |
| Cuffs              | with Button              |
| Design             | Monochrome               |
| Fabric weight      | 195 gr/mq                |
| Kind of Closure    | Snaps                    |
| Length             | Long                     |
| Model              | Woman                    |
| Number of Buttons  | Seven                    |
| Number of Pockets  | Three                    |
| Product Line       | Venezia                  |
| Product category   | Gowns                    |
| Season             | All season               |
| Secondary Color    | Grey                     |
| Type of Neck       | Mandarin                 |
| Type of Sleeves    | Long                     |