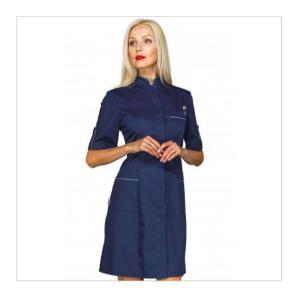

## **SCHEDA PRODOTTO**

Gown Veneziashort sleeveBlue + profile Grey 65% Polyester - 35% Cotton ISACCO 007702M

Riferimento: ISA007702M

| Areas of Use       | Beauty                   |
|--------------------|--------------------------|
|                    | HEALTHCARE               |
| Color              | Colorful                 |
|                    | Blue                     |
| Composition Fabric | 65% Polyester 35% Cotton |
| Design             | Monochrome               |
| Fabric weight      | 195 gr/mq                |
| Kind of Closure    | Snaps                    |
| Length             | Long                     |
| Model              | Woman                    |
| Number of Buttons  | Seven                    |
| Number of Pockets  | Three                    |
| Product Line       | Venezia                  |
| Product category   | Gowns                    |
| Season             | Summer                   |
| Secondary Color    | Grey                     |
| Type of Neck       | Mandarin                 |
| Type of Sleeves    | Short                    |