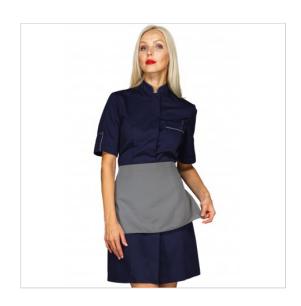

## **SCHEDA PRODOTTO**

Gown Veneziashort sleeveBlue + profile Grey with apron 65% Polyester - 35% Cotton ISACCO 007702G Riferimento: ISA007702G

| Areas of Use       | Beauty                   |  |  |
|--------------------|--------------------------|--|--|
|                    | HEALTHCARE               |  |  |
| Color              | Colorful                 |  |  |
|                    | Blue                     |  |  |
| Composition Fabric | 65% Polyester 35% Cotton |  |  |
| Design             | Monochrome               |  |  |
| Fabric weight      | 195 gr/mq                |  |  |
| Kind of Closure    | Snaps                    |  |  |
| Length             | Long                     |  |  |
| Model              | Woman                    |  |  |
| Number of Buttons  | Seven                    |  |  |
| Number of Pockets  | Three                    |  |  |
| Product Line       | Venezia                  |  |  |
| Product category   | Gowns                    |  |  |
| Season             | Summer                   |  |  |
| Secondary Color    | Grey                     |  |  |
| Type of Neck       | Mandarin                 |  |  |
| Type of Sleeves    | Short                    |  |  |