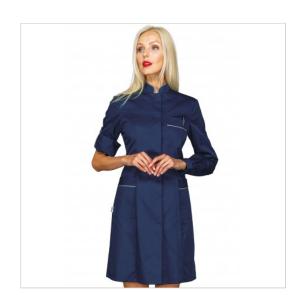

## **SCHEDA PRODOTTO**

Gown Venezia Blue + profile Grey 65% Polyester - 35% Cotton ISACCO 007702

Riferimento: ISA007702

| Areas of Use       | Beauty                   |
|--------------------|--------------------------|
|                    | HEALTHCARE               |
| Color              | Colorful                 |
|                    | Blue                     |
| Composition Fabric | 65% Polyester 35% Cotton |
| Cuffs              | with Button              |
| Design             | Monochrome               |
| Fabric weight      | 195 gr/mq                |
| Kind of Closure    | Snaps                    |
| Length             | Long                     |
| Model              | Woman                    |
| Number of Buttons  | Seven                    |
| Number of Pockets  | Three                    |
| Product Line       | Venezia                  |
| Product category   | Gowns                    |
| Season             | All season               |
| Secondary Color    | Grey                     |
| Type of Neck       | Mandarin                 |
| Type of Sleeves    | Long                     |