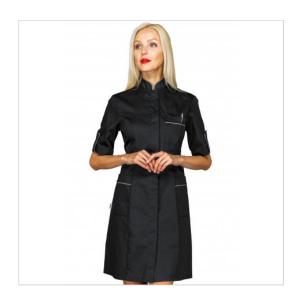

## **SCHEDA PRODOTTO**

Gown Veneziashort sleeveBlack + profile Grey 65% Polyester - 35% Cotton ISACCO 007701M

Riferimento: ISA007701M

| Areas of Use       | HEALTHCARE               |
|--------------------|--------------------------|
|                    | Beauty                   |
| Color              | Black                    |
| Composition Fabric | 65% Polyester 35% Cotton |
| Design             | Monochrome               |
| Fabric weight      | 195 gr/mq                |
| Kind of Closure    | Snaps                    |
| Length             | Long                     |
| Model              | Woman                    |
| Number of Buttons  | Seven                    |
| Number of Pockets  | Three                    |
| Product Line       | Venezia                  |
| Product category   | Gowns                    |
| Season             | Summer                   |
| Secondary Color    | Grey                     |
| Type of Neck       | Mandarin                 |
| Type of Sleeves    | Short                    |