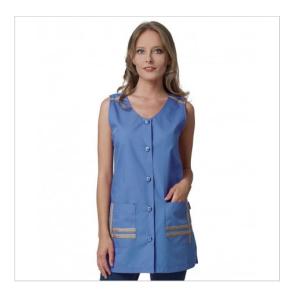

## **SCHEDA PRODOTTO**

Pinafore Lizzy Light Blue Siggi

Riferimento: SIGSC0056/5029

| Areas of Use       | Beauty                   |
|--------------------|--------------------------|
| Color              | Colorful                 |
|                    | Light Blue               |
| Composition Fabric | 65% Polyester 35% Cotton |
| Design             | Monochrome               |
| Fabric weight      | 130 gr/mq                |
| Kind of Closure    | Fixed buttons            |
| Length             | Short                    |
| Model              | Woman                    |
| Number of Buttons  | Five                     |
| Number of Pockets  | Two                      |
| Product Line       | Lizzy                    |
| Product category   | Short coats              |
| Season             | Summer                   |
| Secondary Color    | Grey                     |
| Special Sizes      | Big Size                 |
| Type of Neck       | V-Neck                   |
| Type of Sleeves    | Sleeveless               |