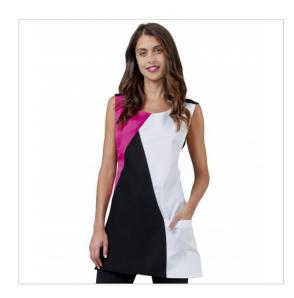

## **SCHEDA PRODOTTO**

Pinafore Gemma White Black e Fuchsia Siggi

Riferimento: SIGSC0098/8733

| Areas of Use       | Beauty                              |
|--------------------|-------------------------------------|
| Color              | Colorful                            |
|                    | Fuchsia                             |
| Composition Fabric | 80% Polyester 19% Cotton 1% Elastan |
| Design             | Monochrome                          |
| Fabric Type        | Stretch                             |
| Fabric weight      | 180 gr/mq                           |
| Kind of Closure    | with Laces                          |
| Kind of fit        | Slim                                |
| Length             | Short                               |
| Model              | Woman                               |
| Number of Pockets  | One                                 |
| Product Line       | Gemma                               |
| Product category   | Tunics                              |
| Season             | Summer                              |
| Secondary Color    | White e Black                       |
| Type of Neck       | Crew neck                           |
| Type of Sleeves    | Sleeveless                          |