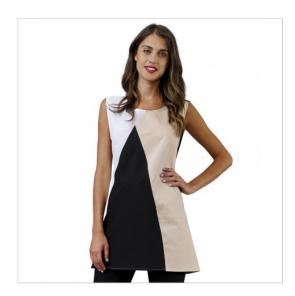

## **SCHEDA PRODOTTO**

Pinafore Gemma Beige e White e Black Siggi

Riferimento: SIGSC0098/8732

| Annan of Han       | Parents:                            |
|--------------------|-------------------------------------|
| Areas of Use       | Beauty                              |
| Color              | Colorful                            |
|                    | Beige                               |
| Composition Fabric | 80% Polyester 19% Cotton 1% Elastan |
| Design             | Monochrome                          |
| Fabric Type        | Stretch                             |
| Fabric weight      | 180 gr/mq                           |
| Kind of Closure    | with Laces                          |
| Kind of fit        | Slim                                |
| Length             | Short                               |
| Model              | Woman                               |
| Number of Pockets  | One                                 |
| Product Line       | Gemma                               |
| Product category   | Tunics                              |
| Season             | Summer                              |
| Secondary Color    | White e Black                       |
| Type of Neck       | Crew neck                           |
| Type of Sleeves    | Sleeveless                          |