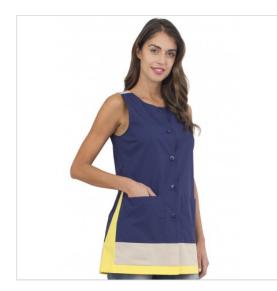

## SCHEDA PRODOTTO

Pinafore Darcy Blue e Sand e Yellow Siggi

Riferimento: SIGSC0103/4718

| Areas of Use       | Hotel Industry           |
|--------------------|--------------------------|
|                    | Beauty                   |
| Color              | Colorful                 |
|                    | Blue                     |
| Composition Fabric | 65% Polyester 35% Cotton |
| Design             | Monochrome               |
| Fabric weight      | 130 gr/mq                |
| Kind of Closure    | Fixed buttons            |
| Length             | Short                    |
| Model              | Woman                    |
| Number of Buttons  | Five                     |
| Number of Pockets  | Тwo                      |
| Product Line       | Darcy                    |
| Product category   | Short coats              |
| Season             | Summer                   |
| Secondary Color    | Beige and Yellow         |
| Special Sizes      | Big Size                 |
| Type of Neck       | Crew neck                |
| Type of Sleeves    | Sleeveless               |