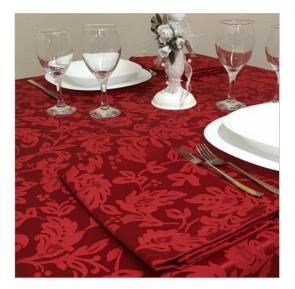

## SCHEDA PRODOTTO

Tablecloths Amalfi Red

Riferimento: AMALFI ROSSO

| Allowed Program of Drying       | Reduced temperature                          |
|---------------------------------|----------------------------------------------|
| Bleaching                       | admitted to cold chlorine in dilute solution |
| Color                           | Red                                          |
| Colouration Indanthrene IDH     | Yes                                          |
| Composition Fabric              | Cotton 46% Polyester 54%                     |
| Delivery time                   | Available                                    |
| Design                          | Damasked                                     |
| Dry Cleaning                    | Admitted                                     |
| Drying                          | Rotating drum admitted                       |
| Fabric weight                   | 255 gr/mq                                    |
| Hem                             | Linear Pattern                               |
| Manufactoring                   | Hem cm 1,6 with overlapping corners          |
| Maximum temperature for ironing | 150 degree centigrade                        |
| Maximum temperature for washing | Max 80 degree centigrade                     |
| Product category                | Tablecloths – Various Sizes                  |
| Recommended use                 | Catering – Banqueting – Industrial laundry   |
| Shrinkage after washing         | Texture 3% - weft 6%                         |
| Size (Cm.)                      | 150x150 customizable                         |
| Style                           | Elegant                                      |
| Tablecloth series               | Amalfi                                       |
| recommended washing temperature | Max 60 degree centigrade                     |
| woven armor                     | Jaquard twill diagonal                       |