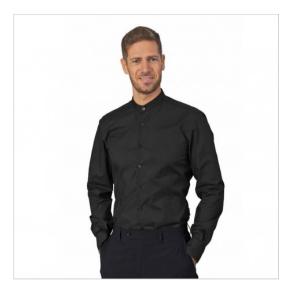

## **SCHEDA PRODOTTO**

Shirt Evan Black Siggi

Riferimento: SIGCM0275/8000

| Areas of Use       | CATERING                |
|--------------------|-------------------------|
|                    | Hotel Industry          |
|                    | Food & Beverage         |
| Color              | Black                   |
| Composition Fabric | 97% Cotton - 3% elastan |
| Cuffs              | with Button             |
| Design             | Monochrome              |
| Fabric Type        | Stretch                 |
| Fabric weight      | 130 gr/mq               |
| Kind of Closure    | Fixed buttons           |
| Kind of fit        | Slim                    |
| Model              | Man                     |
| Number of Buttons  | Seven                   |
| Number of Pockets  | without Pockets         |
| Product Line       |                         |
| Product category   | Shirts                  |
| Season             | All season              |
| Special Sizes      | Big Size                |
| Type of Neck       | Mandarin                |
| Type of Sleeves    | Long                    |