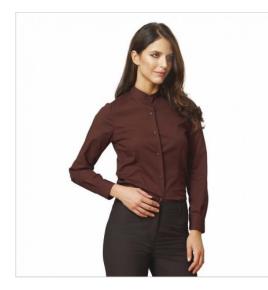

## SCHEDA PRODOTTO

Shirt Rubina Tobacco Siggi

Riferimento: SIGCM0281/7061

| Areas of Use       | Hotel Industry          |
|--------------------|-------------------------|
|                    | Food & Beverage         |
|                    | CATERING                |
| Color              | Colorful                |
|                    | Brown                   |
| Composition Fabric | 97% Cotton - 3% elastan |
| Cuffs              | with Button             |
| Design             | Monochrome              |
| Fabric Type        | Stretch                 |
| Fabric weight      | 130 gr/mq               |
| Kind of Closure    | Fixed buttons           |
| Kind of fit        | Slim                    |
| Model              | Woman                   |
| Number of Buttons  | Seven                   |
| Number of Pockets  | without Pockets         |
| Product Line       |                         |
| Product category   | Shirts                  |
| Season             | All season              |
| Special Sizes      | Big Size                |
| Type of Neck       | Mandarin                |
| Type of Sleeves    | Long                    |