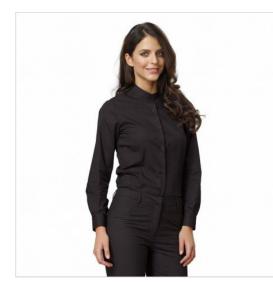

## SCHEDA PRODOTTO

Shirt Rubina Black Siggi

Riferimento: SIGCM0281/8000

| Areas of Use       | CATERING                |
|--------------------|-------------------------|
|                    | Hotel Industry          |
|                    | Food & Beverage         |
| Color              | Black                   |
| Composition Fabric | 97% Cotton - 3% elastan |
| Cuffs              | with Button             |
| Design             | Monochrome              |
| Fabric Type        | Stretch                 |
| Fabric weight      | 130 gr/mq               |
| Kind of Closure    | Fixed buttons           |
| Kind of fit        | Slim                    |
| Model              | Woman                   |
| Number of Buttons  | Seven                   |
| Number of Pockets  | without Pockets         |
| Product Line       |                         |
| Product category   | Shirts                  |
| Season             | All season              |
| Special Sizes      | Big Size                |
| Type of Neck       | Mandarin                |
| Type of Sleeves    | Long                    |