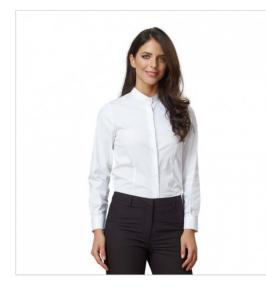

## SCHEDA PRODOTTO

Shirt Rubina White Siggi

Riferimento: SIGCM0281/0001

| Areas of Use       | CATERING                |
|--------------------|-------------------------|
|                    | Hotel Industry          |
|                    | Food & Beverage         |
| Color              | White                   |
| Composition Fabric | 97% Cotton - 3% elastan |
| Cuffs              | with Button             |
| Design             | Monochrome              |
| Fabric Type        | Stretch                 |
| Fabric weight      | 130 gr/mq               |
| Kind of Closure    | Fixed buttons           |
| Kind of fit        | Slim                    |
| Model              | Woman                   |
| Number of Buttons  | Seven                   |
| Number of Pockets  | without Pockets         |
| Product Line       |                         |
| Product category   | Shirts                  |
| Season             | All season              |
| Special Sizes      | Big Size                |
| Type of Neck       | Mandarin                |
| Type of Sleeves    | Long                    |