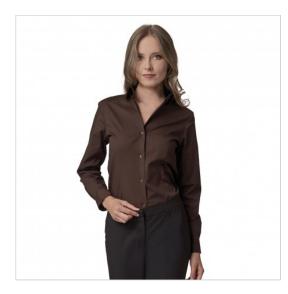

## **SCHEDA PRODOTTO**

Shirt Lisa Tobacco Siggi

Riferimento: SIGCM0164/7061

| Areas of Use       | Hotel Industry          |
|--------------------|-------------------------|
|                    | Food & Beverage         |
|                    | CATERING                |
| Color              | Colorful                |
|                    | Brown                   |
| Composition Fabric | 97% Cotton - 3% elastan |
| Cuffs              | with Button             |
| Design             | Monochrome              |
| Fabric Type        | Stretch                 |
| Fabric weight      | 130 gr/mq               |
| Kind of Closure    | Fixed buttons           |
| Kind of fit        | Slim                    |
| Model              | Woman                   |
| Number of Buttons  | Seven                   |
| Number of Pockets  | without Pockets         |
| Product Line       |                         |
| Product category   | Shirts                  |
| Season             | All season              |
| Special Sizes      | Big Size                |
| Type of Neck       | Classic                 |
| Type of Sleeves    | Long                    |