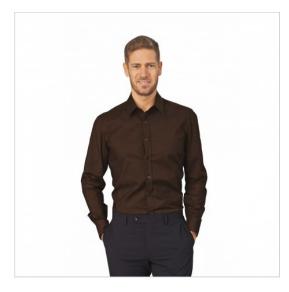

## **SCHEDA PRODOTTO**

Shirt James Tobacco Siggi

Riferimento: SIGCM0256/7061

| Areas of Use       | Hotel Industry          |
|--------------------|-------------------------|
|                    | Food & Beverage         |
|                    |                         |
|                    | CATERING                |
| Color              | Colorful                |
|                    | Brown                   |
| Composition Fabric | 97% Cotton - 3% elastan |
| Cuffs              | with Button             |
| Design             | Monochrome              |
| Fabric Type        | Stretch                 |
| Fabric weight      | 130 gr/mq               |
| Kind of Closure    | Fixed buttons           |
| Kind of fit        | Slim                    |
| Model              | Man                     |
| Number of Buttons  | Seven                   |
| Number of Pockets  | without Pockets         |
| Product Line       |                         |
| Product category   | Shirts                  |
| Season             | All season              |
| Special Sizes      | Big Size                |
| Type of Neck       | Classic                 |
| Type of Sleeves    | Long                    |