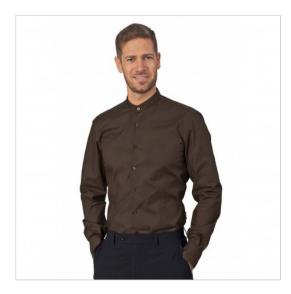

## **SCHEDA PRODOTTO**

Shirt Evan Tobacco Siggi

Riferimento: SIGCM0275/7061

| A                  | Hatellin haster         |
|--------------------|-------------------------|
| Areas of Use       | Hotel Industry          |
|                    | Food & Beverage         |
|                    | CATERING                |
| Color              | Colorful                |
|                    | Brown                   |
| Composition Fabric | 97% Cotton - 3% elastan |
| Cuffs              | with Button             |
| Design             | Monochrome              |
| Fabric Type        | Stretch                 |
| Fabric weight      | 130 gr/mq               |
| Kind of Closure    | Fixed buttons           |
| Kind of fit        | Slim                    |
| Model              | Man                     |
| Number of Buttons  | Seven                   |
| Number of Pockets  | without Pockets         |
| Product Line       |                         |
| Product category   | Shirts                  |
| Season             | All season              |
| Special Sizes      | Big Size                |
| Type of Neck       | Mandarin                |
| Type of Sleeves    | Long                    |