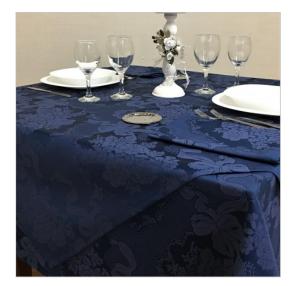

## SCHEDA PRODOTTO

Set Tablecloths Camilla Blue 190x300 + 18 tov.li

Riferimento: CAM.JAQ.03

| Allowed Program of Drying       | Reduced temperature                          |
|---------------------------------|----------------------------------------------|
| Bleaching                       | admitted to cold chlorine in dilute solution |
| Color                           | Blue                                         |
| Colouration Indanthrene IDH     | Yes                                          |
| Composition Fabric              | 60% Cotton 40% Polyester                     |
| Delivery time                   | Available                                    |
| Design                          | Floral                                       |
| Dry Cleaning                    | Admitted                                     |
| Drying                          | Rotating drum admitted                       |
| Fabric weight                   | 200 gr/mq                                    |
| Hem                             | Linear Pattern                               |
| Manufactoring                   | Hem cm 1,6 with overlapping corners          |
| Maximum temperature for ironing | 150 degree centigrade                        |
| Maximum temperature for washing | Max 70 degree centigrade                     |
| Product category                | Tablecloths – Various Sizes                  |
| Recommended use                 | Catering – Banqueting – Industrial laundry   |
| Shrinkage after washing         | Texture 6% - weft 5%                         |
| Size (Cm.)                      | 150x150 customizable                         |
| Style                           | Classic                                      |
| Tablecloth series               | Camilla Jaquard                              |
| recommended washing temperature | Max 60 degree centigrade                     |
| woven armor                     | Jaquard twill diagonal                       |