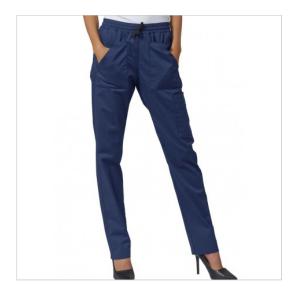

## **SCHEDA PRODOTTO**

Trousers Cruz Blue Siggi

Riferimento: SIGPA1393/4077

| Areas of Use       | HEALTHCARE                              |
|--------------------|-----------------------------------------|
|                    | Food Industry                           |
|                    | Beauty                                  |
| Color              | Blue                                    |
|                    | Colorful                                |
| Composition Fabric | 55% Cotton - 42% Polyester - 3% Elastan |
| Design             | Monochrome                              |
| Fabric Type        | Stretch                                 |
| Fabric weight      | 160 gr/mq                               |
| Kind of Closure    | with Laces                              |
| Length             | Long                                    |
| Model              | Unisex                                  |
| Number of Pockets  | Five                                    |
| Product Line       | Cruz                                    |
| Product category   | Trousers                                |
| Season             | All season                              |
| Special Sizes      | Big Size                                |
| Trouser Model      | Elastic waist                           |