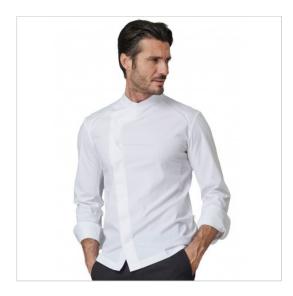

## **SCHEDA PRODOTTO**

Jacket Chef Thomas White Siggi

Riferimento: SIGGA0205/0001

| Areas of Use       | CATERING                                |
|--------------------|-----------------------------------------|
| Color              | White                                   |
| Composition Fabric | 55% Cotton - 42% Polyester - 3% Elastan |
| Cuffs              | Open                                    |
| Design             | Monochrome                              |
| Fabric Type        | Stretch                                 |
| Fabric weight      | 160 gr/mq                               |
| Kind of Closure    | Snaps                                   |
| Kind of fit        | Slim                                    |
| Model              | Man                                     |
| Number of Buttons  | Six                                     |
| Number of Pockets  | without Pockets                         |
| Product Line       | Thomas                                  |
| Product category   | Jackets                                 |
| Season             | All season                              |
| Special Sizes      | Big Size                                |
| Type of Neck       | Crew neck                               |
| Type of Sleeves    | Long                                    |