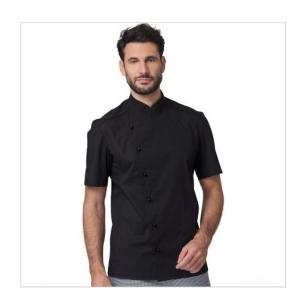

## **SCHEDA PRODOTTO**

Jacket Chef Nick Black Siggi

Riferimento: SIGGA0221/8000

| Areas of Use       | CATERING                                |
|--------------------|-----------------------------------------|
| Color              | Black                                   |
| Composition Fabric | 55% Cotton - 42% Polyester - 3% Elastan |
| Design             | Monochrome                              |
| Fabric Type        | Stretch                                 |
| Fabric weight      | 160 gr/mq                               |
| Kind of Closure    | Removable buttons                       |
| Kind of fit        | Slim                                    |
| Model              | Man                                     |
| Number of Buttons  | Six                                     |
| Number of Pockets  | without Pockets                         |
| Product Line       | Nick                                    |
| Product category   | Jackets                                 |
| Season             | Summer                                  |
| Special Sizes      | Big Size                                |
| Type of Neck       | Mandarin                                |
| Type of Sleeves    | Short                                   |