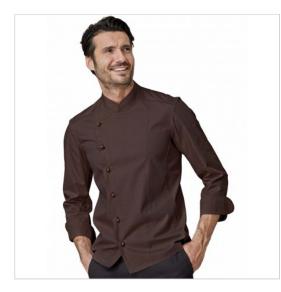

## SCHEDA PRODOTTO

Jacket Chef Gabriel Tobacco Siggi

Riferimento: SIGGA0209/7061

| Areas of Use       | CATERING                                |
|--------------------|-----------------------------------------|
| Color              | Colorful                                |
|                    | Brown                                   |
| Composition Fabric | 55% Cotton - 42% Polyester - 3% Elastan |
| Cuffs              | Open                                    |
| Design             | Monochrome                              |
| Fabric Type        | Stretch                                 |
| Fabric weight      | 160 gr/mq                               |
| Kind of Closure    | Removable buttons                       |
| Kind of fit        | Slim                                    |
| Model              | Man                                     |
| Number of Buttons  | Six                                     |
| Number of Pockets  | One                                     |
| Product Line       | Gabriel                                 |
| Product category   | Jackets                                 |
| Season             | All season                              |
| Special Sizes      | Big Size                                |
| Type of Neck       | Mandarin                                |
| Type of Sleeves    | Long                                    |