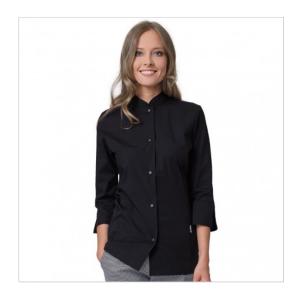

## **SCHEDA PRODOTTO**

Jacket Chef Mina Black Siggi

Riferimento: SIGGA0215/8000

| Areas of Use       | Food & Beverage                         |
|--------------------|-----------------------------------------|
|                    | CATERING                                |
| Color              | Black                                   |
| Composition Fabric | 55% Cotton - 42% Polyester - 3% Elastan |
| Cuffs              | Open                                    |
| Design             | Monochrome                              |
| Fabric Type        | Stretch                                 |
| Fabric weight      | 160 gr/mq                               |
| Kind of Closure    | Snaps                                   |
| Kind of fit        | Slim                                    |
| Model              | Woman                                   |
| Number of Buttons  | Five                                    |
| Number of Pockets  | without Pockets                         |
| Product Line       | Mina                                    |
| Product category   | Jackets                                 |
| Season             | All season                              |
| Special Sizes      | Big Size                                |
| Type of Neck       | Mandarin                                |
| Type of Sleeves    | 3/4                                     |