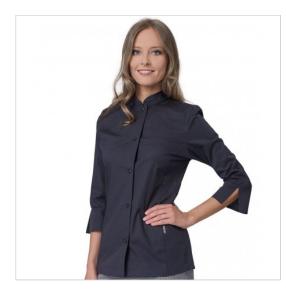

## **SCHEDA PRODOTTO**

Jacket Chef Mina Grey Siggi

Riferimento: SIGGA0215/8057

| Areas of Use       | CATERING                                |
|--------------------|-----------------------------------------|
|                    | Food & Beverage                         |
| Color              | Colorful                                |
|                    | Grey                                    |
| Composition Fabric | 55% Cotton - 42% Polyester - 3% Elastan |
| Cuffs              | Open                                    |
| Design             | Monochrome                              |
| Fabric Type        | Stretch                                 |
| Fabric weight      | 160 gr/mq                               |
| Kind of Closure    | Snaps                                   |
| Kind of fit        | Slim                                    |
| Model              | Woman                                   |
| Number of Buttons  | Five                                    |
| Number of Pockets  | without Pockets                         |
| Product Line       | Mina                                    |
| Product category   | Jackets                                 |
| Season             | All season                              |
| Special Sizes      | Big Size                                |
| Type of Neck       | Mandarin                                |
| Type of Sleeves    | 3/4                                     |