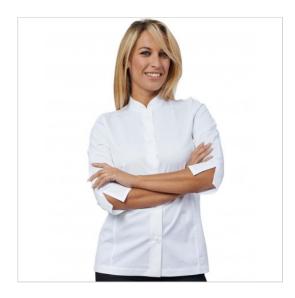

## **SCHEDA PRODOTTO**

Jacket Chef Mina White Siggi

Riferimento: SIGGA0215/0001

| Areas of Use       | Food & Beverage                         |
|--------------------|-----------------------------------------|
|                    | CATERING                                |
| Color              | White                                   |
| Composition Fabric | 55% Cotton - 42% Polyester - 3% Elastan |
| Cuffs              | Open                                    |
| Design             | Monochrome                              |
| Fabric Type        | Stretch                                 |
| Fabric weight      | 160 gr/mq                               |
| Kind of Closure    | Snaps                                   |
| Kind of fit        | Slim                                    |
| Model              | Woman                                   |
| Number of Buttons  | Five                                    |
| Number of Pockets  | without Pockets                         |
| Product Line       | Mina                                    |
| Product category   | Jackets                                 |
| Season             | All season                              |
| Special Sizes      | Big Size                                |
| Type of Neck       | Mandarin                                |
| Type of Sleeves    | 3/4                                     |