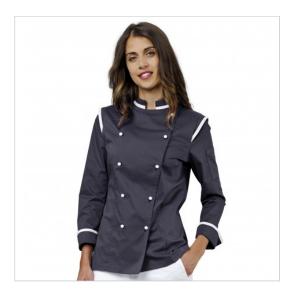

## **SCHEDA PRODOTTO**

Jacket Chef Dalila Grey Siggi

Riferimento: SIGGA0249/8057

| Areas of Use       | Food & Beverage                         |
|--------------------|-----------------------------------------|
|                    | CATERING                                |
| Color              | Colorful                                |
|                    | Grey                                    |
| Composition Fabric | 55% Cotton - 42% Polyester - 3% Elastan |
| Cuffs              | Open                                    |
| Design             | Monochrome                              |
| Fabric Type        | Stretch                                 |
| Fabric weight      | 160 gr/mq                               |
| Kind of Closure    | Removable buttons                       |
| Kind of fit        | Slim                                    |
| Model              | Woman                                   |
| Number of Buttons  | Ten                                     |
| Number of Pockets  | One                                     |
| Product Line       | Dalila                                  |
| Product category   | Jackets                                 |
| Season             | All season                              |
| Secondary Color    | White                                   |
| Special Sizes      | Big Size                                |
| Type of Neck       | Mandarin                                |
| Type of Sleeves    | Long                                    |