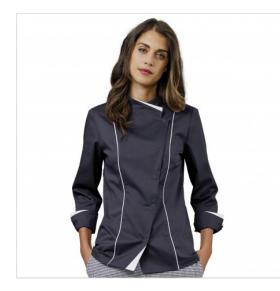

## SCHEDA PRODOTTO

Jacket Chef Claire Grey Siggi

Riferimento: SIGGA0248/8057

| Areas of Use       | Food & Beverage                         |
|--------------------|-----------------------------------------|
|                    | CATERING                                |
| Color              | Colorful                                |
|                    | Grey                                    |
| Composition Fabric | 55% Cotton - 42% Polyester - 3% Elastan |
| Cuffs              | Open                                    |
| Design             | Monochrome                              |
| Fabric Type        | Stretch                                 |
| Fabric weight      | 160 gr/mq                               |
| Kind of Closure    | Snaps                                   |
| Kind of fit        | Slim                                    |
| Model              | Woman                                   |
| Number of Buttons  | Five                                    |
| Number of Pockets  | without Pockets                         |
| Product Line       | Claire                                  |
| Product category   | Jackets                                 |
| Season             | All season                              |
| Secondary Color    | White                                   |
| Special Sizes      | Big Size                                |
| Type of Neck       | Crew neck                               |
| Type of Sleeves    | Long                                    |