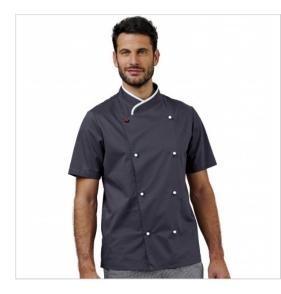

## SCHEDA PRODOTTO

Jacket Chef Davin Grey Siggi

Riferimento: SIGGA0255/8057

| Areas of Use       | Food & Beverage                         |
|--------------------|-----------------------------------------|
|                    | CATERING                                |
| Color              | Colorful                                |
|                    | Grey                                    |
| Composition Fabric | 55% Cotton - 42% Polyester - 3% Elastan |
| Design             | Monochrome                              |
| Fabric Type        | Stretch                                 |
| Fabric weight      | 160 gr/mq                               |
| Kind of Closure    | Removable buttons                       |
| Kind of fit        | Slim                                    |
| Model              | Man                                     |
| Number of Buttons  | Eight                                   |
| Number of Pockets  | without Pockets                         |
| Product Line       | Davin                                   |
| Product category   | Jackets                                 |
| Season             | Summer                                  |
| Secondary Color    | White                                   |
| Special Sizes      | Big Size                                |
| Type of Neck       | Crew neck                               |
| Type of Sleeves    | Short                                   |