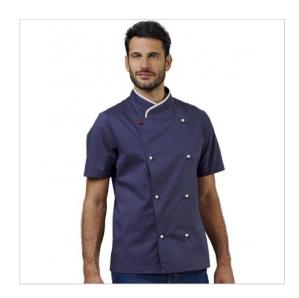

## **SCHEDA PRODOTTO**

Jacket Chef Davin Blue Siggi

Riferimento: SIGGA0255/4077

| Areas of Use       | Food & Beverage                         |
|--------------------|-----------------------------------------|
|                    | CATERING                                |
| Color              | Colorful                                |
|                    | Blue                                    |
| Composition Fabric | 55% Cotton - 42% Polyester - 3% Elastan |
| Design             | Monochrome                              |
| Fabric Type        | Stretch                                 |
| Fabric weight      | 160 gr/mq                               |
| Kind of Closure    | Removable buttons                       |
| Kind of fit        | Slim                                    |
| Model              | Man                                     |
| Number of Buttons  | Eight                                   |
| Number of Pockets  | without Pockets                         |
| Product Line       | Davin                                   |
| Product category   | Jackets                                 |
| Season             | Summer                                  |
| Secondary Color    | Beige                                   |
| Special Sizes      | Big Size                                |
| Type of Neck       | Crew neck                               |
| Type of Sleeves    | Short                                   |
|                    |                                         |