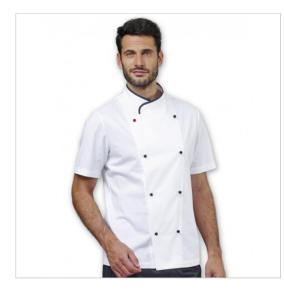

## SCHEDA PRODOTTO

Jacket Chef Davin White Siggi

Riferimento: SIGGA0255/0001

| Areas of Use       | CATERING                                |
|--------------------|-----------------------------------------|
|                    | Food & Beverage                         |
| Color              | White                                   |
| Composition Fabric | 55% Cotton - 42% Polyester - 3% Elastan |
| Design             | Monochrome                              |
| Fabric Type        | Stretch                                 |
| Fabric weight      | 160 gr/mq                               |
| Kind of Closure    | Removable buttons                       |
| Kind of fit        | Slim                                    |
| Model              | Man                                     |
| Number of Buttons  | Eight                                   |
| Number of Pockets  | without Pockets                         |
| Product Line       | Davin                                   |
| Product category   | Jackets                                 |
| Season             | Summer                                  |
| Secondary Color    | Blue                                    |
| Special Sizes      | Big Size                                |
| Type of Neck       | Crew neck                               |
| Type of Sleeves    | Short                                   |