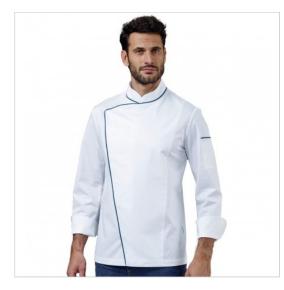

## SCHEDA PRODOTTO

Jacket Chef Alan White Siggi

Riferimento: SIGGA0250/0001

| Areas of Use       | CATERING                                |
|--------------------|-----------------------------------------|
| Color              | White                                   |
| Composition Fabric | 55% Cotton - 42% Polyester - 3% Elastan |
| Cuffs              | Open                                    |
| Design             | Monochrome                              |
| Fabric Type        | Stretch                                 |
| Fabric weight      | 160 gr/mq                               |
| Kind of Closure    | Snaps                                   |
| Kind of fit        | Slim                                    |
| Model              | Man                                     |
| Number of Buttons  | Five                                    |
| Number of Pockets  | One                                     |
| Product Line       | Alan                                    |
| Product category   | Jackets                                 |
| Season             | All season                              |
| Secondary Color    | Blue                                    |
| Special Sizes      | Big Size                                |
| Type of Neck       | Mandarin                                |
| Type of Sleeves    | Long                                    |