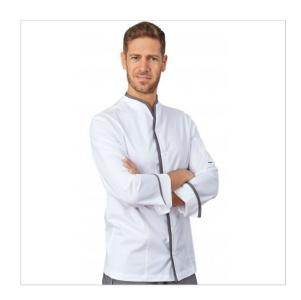

## **SCHEDA PRODOTTO**

Jacket Chef Victor WhitewithProfiled Taupe Siggi

Riferimento: SIGGA0218/0737

| Areas of Use       | CATERING                                |
|--------------------|-----------------------------------------|
| Color              | White                                   |
| Composition Fabric | 55% Cotton - 42% Polyester - 3% Elastan |
| Cuffs              | Open                                    |
| Design             | Monochrome                              |
| Fabric Type        | Stretch                                 |
| Fabric weight      | 160 gr/mq                               |
| Kind of Closure    | Snaps                                   |
| Kind of fit        | Slim                                    |
| Model              | Man                                     |
| Number of Buttons  | Six                                     |
| Number of Pockets  | One                                     |
| Product Line       | Victor                                  |
| Product category   | Jackets                                 |
| Season             | All season                              |
| Secondary Color    | Grey                                    |
| Special Sizes      | Big Size                                |
| Type of Neck       | Mandarin                                |
| Type of Sleeves    | Long                                    |