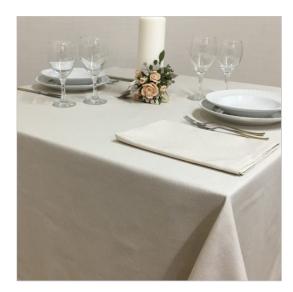

## **SCHEDA PRODOTTO**

Tablecloths Tele Grosse Ivory Brown Rope

Riferimento: TELE GROSSE.22

| Allowed Program of Drying       | Reduced temperature                          |
|---------------------------------|----------------------------------------------|
| Bleaching                       | admitted to cold chlorine in dilute solution |
| Color                           | Beige                                        |
| Colouration Indanthrene IDH     | Yes                                          |
| Composition Fabric              | 50% Cotton 50% Polyester                     |
| Delivery time                   | Available                                    |
| Design                          | Striated                                     |
| Dry Cleaning                    | Admitted                                     |
| Drying                          | Rotating drum admitted                       |
| Fabric weight                   | 230 gr/mq                                    |
| Hem                             | Linear Pattern                               |
| Manufactoring                   | Hem cm 1,6 with overlapping corners          |
| Maximum temperature for ironing | 150 degree centigrade                        |
| Maximum temperature for washing | Max 80 degree centigrade                     |
| Product category                | Tablecloths – Various Sizes                  |
| Recommended use                 | Catering – Banqueting – Industrial laundry   |
| Shrinkage after washing         | Texture 3% - weft 6%                         |
| Size (Cm.)                      | 150x150 customizable                         |
| Style                           | Rustic                                       |
| Tablecloth series               | Tele Grosse                                  |
| recommended washing temperature | Max 60 degree centigrade                     |
| woven armor                     | Canvas                                       |