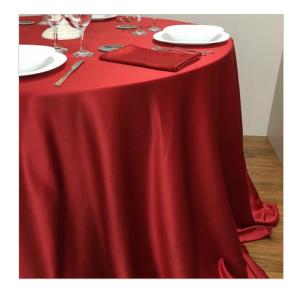

## **SCHEDA PRODOTTO**

Tablecloths Satin Camilla Red

Riferimento: CAMILLA RASO.11

| Allowed Program of Drying       | Reduced temperature                          |
|---------------------------------|----------------------------------------------|
| Bleaching                       | admitted to cold chlorine in dilute solution |
| Color                           | Red                                          |
| Colouration Indanthrene IDH     | Yes                                          |
| Composition Fabric              | 60% Cotton 40% Polyester                     |
| Delivery time                   | Available                                    |
| Design                          | Monochrome                                   |
| Dry Cleaning                    | Admitted                                     |
| Drying                          | Rotating drum admitted                       |
| Fabric weight                   | 210 gr/mq                                    |
| Hem                             | Linear Pattern                               |
| Manufactoring                   | Hem cm 1,6 with overlapping corners          |
| Maximum temperature for ironing | 150 degree centigrade                        |
| Maximum temperature for washing | Max 70 degree centigrade                     |
| Product category                | Tablecloths – Various Sizes                  |
| Recommended use                 | Catering – Banqueting – Industrial laundry   |
| Shrinkage after washing         | Texture 3% - weft 6%                         |
| Size (Cm.)                      | 150x150 customizable                         |
| Style                           | Elegant                                      |
| Tablecloth series               | Satin Camilla                                |
| recommended washing temperature | Max 60 degree centigrade                     |
| woven armor                     | Satin                                        |