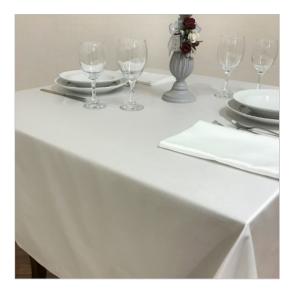

## SCHEDA PRODOTTO

Tablecloths Satin Camilla White

Riferimento: CAMILLA RASO.01

| Allowed Program of Drying       | Reduced temperature                          |
|---------------------------------|----------------------------------------------|
| Bleaching                       | admitted to cold chlorine in dilute solution |
| Color                           | White                                        |
| Colouration Indanthrene IDH     | Yes                                          |
| Composition Fabric              | 60% Cotton 40% Polyester                     |
| Delivery time                   | Available                                    |
| Design                          | Monochrome                                   |
| Dry Cleaning                    | Admitted                                     |
| Drying                          | Rotating drum admitted                       |
| Fabric weight                   | 210 gr/mq                                    |
| Hem                             | Linear Pattern                               |
| Manufactoring                   | Hem cm 1,6 with overlapping corners          |
| Maximum temperature for ironing | 150 degree centigrade                        |
| Maximum temperature for washing | Max 90 degree centigrade                     |
| Product category                | Tablecloths – Various Sizes                  |
| Recommended use                 | Catering – Banqueting – Industrial laundry   |
| Shrinkage after washing         | Texture 3% - weft 6%                         |
| Size (Cm.)                      | 150x150 customizable                         |
| Style                           | Elegant                                      |
| Tablecloth series               | Satin Camilla                                |
| recommended washing temperature | Max 60 degree centigrade                     |
| woven armor                     | Satin                                        |