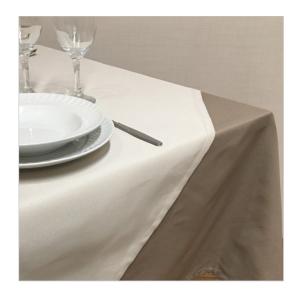

## **SCHEDA PRODOTTO**

Tablecloths Ponza Tc Taupe

Riferimento: PONZA.TC.27

| Allowed Program of Drying       | Reduced temperature                          |
|---------------------------------|----------------------------------------------|
| Bleaching                       | admitted to cold chlorine in dilute solution |
| Color                           | Taupe                                        |
| Colouration Indanthrene IDH     | Yes                                          |
| Composition Fabric              | Cotton 70% Polyester 30%                     |
| Delivery time                   | Available                                    |
| Design                          | Monochrome                                   |
| Dry Cleaning                    | Admitted                                     |
| Drying                          | Rotating drum admitted                       |
| Fabric weight                   | 200 gr/mq                                    |
| Hem                             | Linear Pattern                               |
| Manufactoring                   | Hem cm 1,6 with overlapping corners          |
| Maximum temperature for ironing | 150 degree centigrade                        |
| Maximum temperature for washing | Max 70 degree centigrade                     |
| Product category                | Tablecloths – Various Sizes                  |
| Recommended use                 | Catering – Banqueting – Industrial laundry   |
| Shrinkage after washing         | Texture 3% - weft 6%                         |
| Size (Cm.)                      | 150x150 customizable                         |
| Style                           | Classic                                      |
| Tablecloth series               | Ponza Tc                                     |
| recommended washing temperature | Max 60 degree centigrade                     |
| woven armor                     | Jaquard twill diagonal                       |