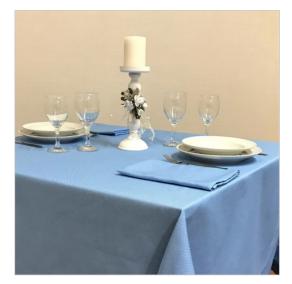

## SCHEDA PRODOTTO

Tablecloths Ponza Tc Cielo

Riferimento: PONZA.TC.07

| Allowed Program of Drying       | Reduced temperature                          |
|---------------------------------|----------------------------------------------|
| Bleaching                       | admitted to cold chlorine in dilute solution |
| Color                           | Light Blue                                   |
| Colouration Indanthrene IDH     | Yes                                          |
| Composition Fabric              | Cotton 70% Polyester 30%                     |
| Delivery time                   | Available                                    |
| Design                          | Monochrome                                   |
| Dry Cleaning                    | Admitted                                     |
| Drying                          | Rotating drum admitted                       |
| Fabric weight                   | 210 gr/mq                                    |
| Hem                             | Linear Pattern                               |
| Manufactoring                   | Hem cm 1,6 with overlapping corners          |
| Maximum temperature for ironing | 150 degree centigrade                        |
| Maximum temperature for washing | Max 70 degree centigrade                     |
| Product category                | Tablecloths – Various Sizes                  |
| Recommended use                 | Catering – Banqueting – Industrial laundry   |
| Shrinkage after washing         | Texture 3% - weft 6%                         |
| Size (Cm.)                      | 150x150 customizable                         |
| Style                           | Classic                                      |
| Tablecloth series               | Ponza Tc                                     |
| recommended washing temperature | Max 60 degree centigrade                     |
| woven armor                     | Jaquard twill diagonal                       |