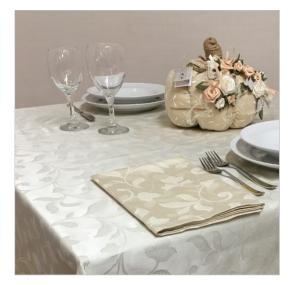

## SCHEDA PRODOTTO

Tablecloths Memphis Ivory

Riferimento: MEMPHIS.04

| Allowed Program of Drying       | Reduced temperature                          |
|---------------------------------|----------------------------------------------|
| Bleaching                       | admitted to cold chlorine in dilute solution |
| Color                           | Ivory cream                                  |
| Colouration Indanthrene IDH     | Yes                                          |
| Composition Fabric              | 60% Cotton 40% Polyester                     |
| Delivery time                   | Available                                    |
| Design                          | Damasked                                     |
| Dry Cleaning                    | Admitted                                     |
| Drying                          | Rotating drum admitted                       |
| Fabric weight                   | 170 gr/mq                                    |
| Hem                             | Linear Pattern                               |
| Manufactoring                   | Hem cm 1,6 with overlapping corners          |
| Maximum temperature for ironing | 150 degree centigrade                        |
| Maximum temperature for washing | Max 80 degree centigrade                     |
| Product category                | Tablecloths – Various Sizes                  |
| Recommended use                 | Catering – Banqueting – Industrial laundry   |
| Shrinkage after washing         | Texture 3% - weft 6%                         |
| Size (Cm.)                      | 150x150 customizable                         |
| Style                           | Elegant                                      |
| Tablecloth series               | Memphis                                      |
| recommended washing temperature | Max 60 degree centigrade                     |
| woven armor                     | Jaquard twill diagonal                       |