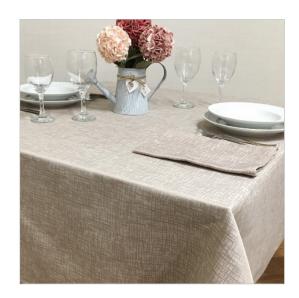

## SCHEDA PRODOTTO

Tablecloths Linone Brown Rope

Riferimento: LINONE.23

| Allowed Program of Drying       | Reduced temperature                          |
|---------------------------------|----------------------------------------------|
| Bleaching                       | admitted to cold chlorine in dilute solution |
| Color                           | Beige                                        |
| Colouration Indanthrene IDH     | Yes                                          |
| Composition Fabric              | Cotton 72% Polyester 28%                     |
| Delivery time                   | Available                                    |
| Design                          | Micropattern                                 |
| Dry Cleaning                    | Admitted                                     |
| Drying                          | Rotating drum admitted                       |
| Fabric weight                   | 210 gr/mq                                    |
| Hem                             | Linear Pattern                               |
| Manufactoring                   | Hem cm 1,6 with overlapping corners          |
| Maximum temperature for ironing | 150 degree centigrade                        |
| Maximum temperature for washing | Max 70 degree centigrade                     |
| Product category                | Tablecloths – Various Sizes                  |
| Recommended use                 | Catering – Banqueting – Industrial laundry   |
| Shrinkage after washing         | Texture 3% - weft 6%                         |
| Size (Cm.)                      | 150x150 customizable                         |
| Style                           | Rustic                                       |
| Tablecloth series               | Linone                                       |
| recommended washing temperature | Max 60 degree centigrade                     |
| woven armor                     | Jaquard twill diagonal                       |