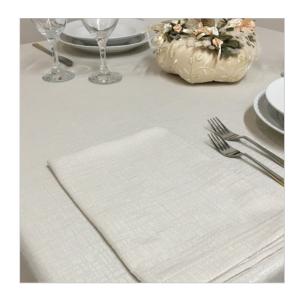

## SCHEDA PRODOTTO

Tablecloths Linone Ivory Brown Rope

Riferimento: LINONE.22

| Allowed Program of Drying       | Reduced temperature                          |
|---------------------------------|----------------------------------------------|
| Bleaching                       | admitted to cold chlorine in dilute solution |
| Color                           | Ivory cream                                  |
| Colouration Indanthrene IDH     | Yes                                          |
| Composition Fabric              | Cotton 72% Polyester 28%                     |
| Delivery time                   | Available                                    |
| Design                          | Micropattern                                 |
| Dry Cleaning                    | Admitted                                     |
| Drying                          | Rotating drum admitted                       |
| Fabric weight                   | 210 gr/mq                                    |
| Hem                             | Linear Pattern                               |
| Manufactoring                   | Hem cm 1,6 with overlapping corners          |
| Maximum temperature for ironing | 150 degree centigrade                        |
| Maximum temperature for washing | Max 70 degree centigrade                     |
| Product category                | Tablecloths – Various Sizes                  |
| Recommended use                 | Catering – Banqueting – Industrial laundry   |
| Shrinkage after washing         | Texture 3% - weft 6%                         |
| Size (Cm.)                      | 150x150 customizable                         |
| Style                           | Rustic                                       |
| Tablecloth series               | Linone                                       |
| recommended washing temperature | Max 60 degree centigrade                     |
| woven armor                     | Jaquard twill diagonal                       |