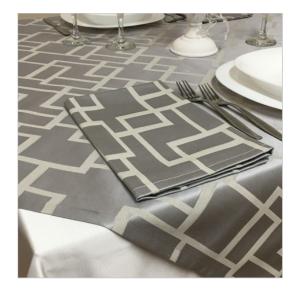

## SCHEDA PRODOTTO

Tablecloths Leila Grey

Riferimento: LEILA.05

| Allowed Program of Drying       | Reduced temperature                          |
|---------------------------------|----------------------------------------------|
| Bleaching                       | admitted to cold chlorine in dilute solution |
| Color                           | Grey                                         |
| Colouration Indanthrene IDH     | Yes                                          |
| Composition Fabric              | 60% Cotton 40% Polyester                     |
| Delivery time                   | Available                                    |
| Design                          | Geometric                                    |
| Dry Cleaning                    | Admitted                                     |
| Drying                          | Rotating drum admitted                       |
| Fabric weight                   | 200 gr/mq                                    |
| Hem                             | Linear Pattern                               |
| Manufactoring                   | Hem cm 1,6 with overlapping corners          |
| Maximum temperature for ironing | 150 degree centigrade                        |
| Maximum temperature for washing | Max 70 degree centigrade                     |
| Product category                | Tablecloths – Various Sizes                  |
| Recommended use                 | Catering – Banqueting – Industrial laundry   |
| Shrinkage after washing         | Texture 6% - weft 5%                         |
| Size (Cm.)                      | 150x150 customizable                         |
| Style                           | Modern                                       |
| Tablecloth series               | Leila                                        |
| recommended washing temperature | Max 60 degree centigrade                     |
| woven armor                     | Jaquard twill diagonal                       |