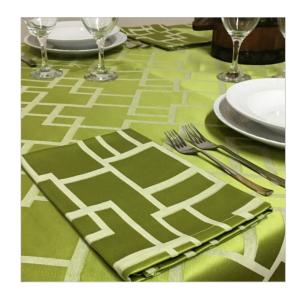

## SCHEDA PRODOTTO

Tablecloths Leila Green Grass

Riferimento: LEILA.21

| Allowed Program of Drying       | Reduced temperature                          |
|---------------------------------|----------------------------------------------|
| Bleaching                       | admitted to cold chlorine in dilute solution |
| Color                           | Green                                        |
| Colouration Indanthrene IDH     | Yes                                          |
| Composition Fabric              | 60% Cotton 40% Polyester                     |
| Delivery time                   | Available                                    |
| Design                          | Geometric                                    |
| Dry Cleaning                    | Admitted                                     |
| Drying                          | Rotating drum admitted                       |
| Fabric weight                   | 200 gr/mq                                    |
| Hem                             | Linear Pattern                               |
| Manufactoring                   | Hem cm 1,6 with overlapping corners          |
| Maximum temperature for ironing | 150 degree centigrade                        |
| Maximum temperature for washing | Max 70 degree centigrade                     |
| Product category                | Tablecloths – Various Sizes                  |
| Recommended use                 | Catering – Banqueting – Industrial laundry   |
| Shrinkage after washing         | Texture 6% - weft 5%                         |
| Size (Cm.)                      | 150x150 customizable                         |
| Style                           | Modern                                       |
| Tablecloth series               | Leila                                        |
| recommended washing temperature | Max 60 degree centigrade                     |
| woven armor                     | Jaquard twill diagonal                       |