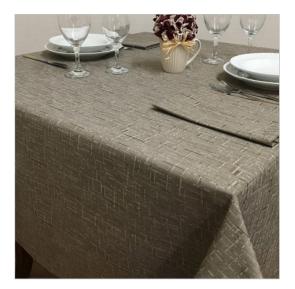

## SCHEDA PRODOTTO

Tablecloths Lara Brown

Riferimento: LARA.19

| Allowed Program of Drying       | Reduced temperature                          |
|---------------------------------|----------------------------------------------|
| Bleaching                       | admitted to cold chlorine in dilute solution |
| Color                           | Brown                                        |
| Colouration Indanthrene IDH     | Yes                                          |
| Composition Fabric              | 60% Cotton 40% Polyester                     |
| Delivery time                   | Available                                    |
| Design                          | Striated                                     |
| Dry Cleaning                    | Admitted                                     |
| Drying                          | Rotating drum admitted                       |
| Fabric weight                   | 200 gr/mq                                    |
| Hem                             | Linear Pattern                               |
| Manufactoring                   | Hem cm 1,6 with overlapping corners          |
| Maximum temperature for ironing | 150 degree centigrade                        |
| Maximum temperature for washing | Max 70 degree centigrade                     |
| Product category                | Tablecloths – Various Sizes                  |
| Recommended use                 | Catering – Banqueting – Industrial laundry   |
| Shrinkage after washing         | Texture 6% - weft 5%                         |
| Size (Cm.)                      | 150x150 customizable                         |
| Style                           | Rustic                                       |
| Tablecloth series               | Lara                                         |
| recommended washing temperature | Max 60 degree centigrade                     |
| woven armor                     | Jaquard twill diagonal                       |