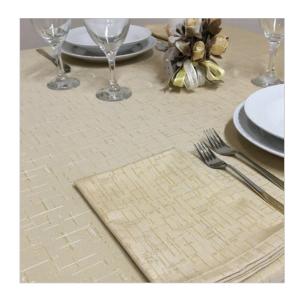

## SCHEDA PRODOTTO

Tablecloths Lara Beige Ivory 381

Riferimento: LARA.09

| Allowed Program of Drying       | Reduced temperature                          |
|---------------------------------|----------------------------------------------|
| Bleaching                       | admitted to cold chlorine in dilute solution |
| Color                           | Beige                                        |
| Colouration Indanthrene IDH     | Yes                                          |
| Composition Fabric              | 60% Cotton 40% Polyester                     |
| Delivery time                   | Available                                    |
| Design                          | Striated                                     |
| Dry Cleaning                    | Admitted                                     |
| Drying                          | Rotating drum admitted                       |
| Fabric weight                   | 200 gr/mq                                    |
| Hem                             | Linear Pattern                               |
| Manufactoring                   | Hem cm 1,6 with overlapping corners          |
| Maximum temperature for ironing | 150 degree centigrade                        |
| Maximum temperature for washing | Max 70 degree centigrade                     |
| Product category                | Tablecloths – Various Sizes                  |
| Recommended use                 | Catering – Banqueting – Industrial laundry   |
| Shrinkage after washing         | Texture 6% - weft 5%                         |
| Size (Cm.)                      | 150x150 customizable                         |
| Style                           | Classic                                      |
| Tablecloth series               | Lara                                         |
| recommended washing temperature | Max 60 degree centigrade                     |
| woven armor                     | Jaquard twill diagonal                       |