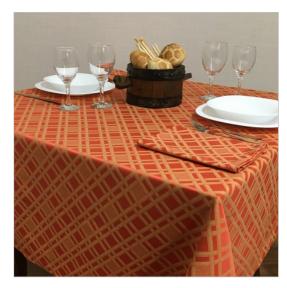

## **SCHEDA PRODOTTO**

Tablecloths Romina Red Coral

Riferimento: ROMINA.12

| Allowed Program of Drying       | Reduced temperature                          |
|---------------------------------|----------------------------------------------|
| Bleaching                       | admitted to cold chlorine in dilute solution |
| Color                           | Red                                          |
| Colouration Indanthrene IDH     | Yes                                          |
| Composition Fabric              | 60% Cotton 40% Polyester                     |
| Delivery time                   | Available                                    |
| Design                          | Geometric                                    |
| Dry Cleaning                    | Admitted                                     |
| Drying                          | Rotating drum admitted                       |
| Fabric weight                   | 200 gr/mq                                    |
| Hem                             | Linear Pattern                               |
| Manufactoring                   | Hem cm 1,6 with overlapping corners          |
| Maximum temperature for ironing | 150 degree centigrade                        |
| Maximum temperature for washing | Max 80 degree centigrade                     |
| Product category                | Tablecloths – Various Sizes                  |
| Recommended use                 | Catering – Banqueting – Industrial laundry   |
| Shrinkage after washing         | Texture 3% - weft 6%                         |
| Size (Cm.)                      | 150x150 customizable                         |
| Style                           | Classic                                      |
| Tablecloth series               | Romina                                       |
| recommended washing temperature | Max 60 degree centigrade                     |
| woven armor                     | Jaquard twill diagonal                       |